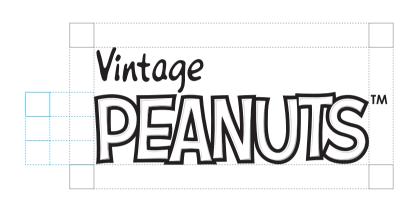

# クリアスペース

ビンテージ契約

公式ロゴの周囲には十分なスペース \*\*1 (クリアスペース)を設けてその中にその他要素が入らないようにしてください。 ※1 ロゴの四方にPEANUTSロゴの高さ1/3の正方形のスペースを設けてください。

クラシック契約