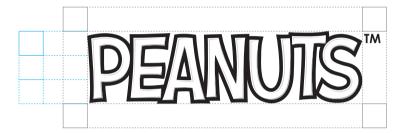

# クリアスペース

ビンテージ契約

公式ロゴの周囲には十分なスペース \*\*1 (クリアスペース)を設けてその中にその他要素が入らないようにしてください。 ※1 ロゴの四方にPEANUTSロゴの高さ1/3の正方形のスペースを設けてください。

クラシック契約